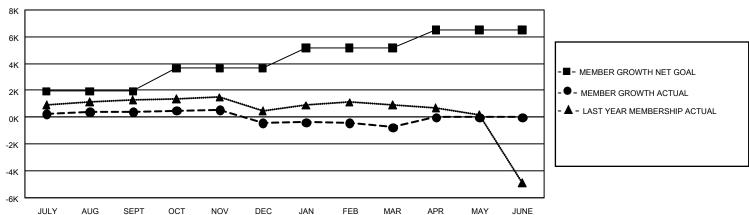

## GOALS AND ACTUAL MEMBERS CUMULATIVE

| DROPPED CLUBS: 20 |       | 1,683 CLUBS OF 2,912 ADDED 1 OR<br>MORE NEW MEMBERS | GENDER DISTRIBUTION  MALE 80,339 (76.17%) |                 |        |
|-------------------|-------|-----------------------------------------------------|-------------------------------------------|-----------------|--------|
| DROPPED MEMBERS   |       |                                                     | FEMALE                                    | 25,131 (23.83%) |        |
| DECEASED          | 676   | CLICK HERE FOR CUMULATIVE                           | TOTAL FAMILY UNIT MEMBERS                 |                 | 37,892 |
| CLUB CANCELLED 49 |       | MEMBERSHIP DATA                                     |                                           |                 |        |
| OTHER 4,575       |       |                                                     | FAMILY MEMBERS PAYING HALF DUES           |                 | 20,870 |
| TOTAL             | 5,300 |                                                     | BOES                                      |                 |        |

## REPORT DOES NOT INCLUDE CLUBS IN UNDISTRICTED AREAS.

|               | Clul          | os          |               | Members               |                       |                         |                                                    |  |
|---------------|---------------|-------------|---------------|-----------------------|-----------------------|-------------------------|----------------------------------------------------|--|
|               | RESULTS FO    | R 2020-2021 |               | RESULTS FOR 2020-2021 |                       |                         |                                                    |  |
| QUARTER       | NEW CLUB GOAL | NEW CLUBS   | DROPPED CLUBS | QUARTER MEMB          | ER GROWTH NET<br>GOAL | MEMBER GROWTH<br>ACTUAL | DROPPED<br>MEMBERS ACTUAL<br>(including transfers) |  |
| JULY/AUG/SEPT | 39            | 0           | 5             | JULY/AUG/SEPT         | 1924                  | 2,283                   | 1,798                                              |  |
| OCT/NOV/DEC   | 42            | 3           | 12            | OCT/NOV/DEC           | 1716                  | 1,380                   | 2,107                                              |  |
| JAN/FEB/MAR   | 57            | 1           | 3             | JAN/FEB/MAR           | 1538                  | 1,128                   | 1,397                                              |  |
| APR/MAY/JUNE  | 45            | 0           | 0             | APR/MAY/JUNE          | 1337                  | 0                       | 0                                                  |  |