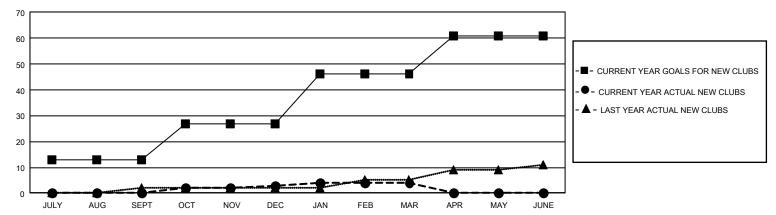

### GOALS AND ACTUAL NEW CLUBS CUMULATIVE

## REPORT DOES NOT INCLUDE CLUBS IN UNDISTRICTED AREAS.

|               | Clul          | os          |               | Members               |                       |                         |                                                    |  |
|---------------|---------------|-------------|---------------|-----------------------|-----------------------|-------------------------|----------------------------------------------------|--|
|               | RESULTS FO    | R 2020-2021 |               | RESULTS FOR 2020-2021 |                       |                         |                                                    |  |
| QUARTER       | NEW CLUB GOAL | NEW CLUBS   | DROPPED CLUBS | QUARTER MEMB          | ER GROWTH NET<br>GOAL | MEMBER GROWTH<br>ACTUAL | DROPPED<br>MEMBERS ACTUAL<br>(including transfers) |  |
| JULY/AUG/SEPT | 39            | 0           | 5             | JULY/AUG/SEPT         | 1924                  | 2,283                   | 1,798                                              |  |
| OCT/NOV/DEC   | 42            | 3           | 12            | OCT/NOV/DEC           | 1716                  | 1,380                   | 2,107                                              |  |
| JAN/FEB/MAR   | 57            | 1           | 3             | JAN/FEB/MAR           | 1538                  | 1,128                   | 1,397                                              |  |
| APR/MAY/JUNE  | 45            | 0           | 0             | APR/MAY/JUNE          | 1337                  | 0                       | 0                                                  |  |